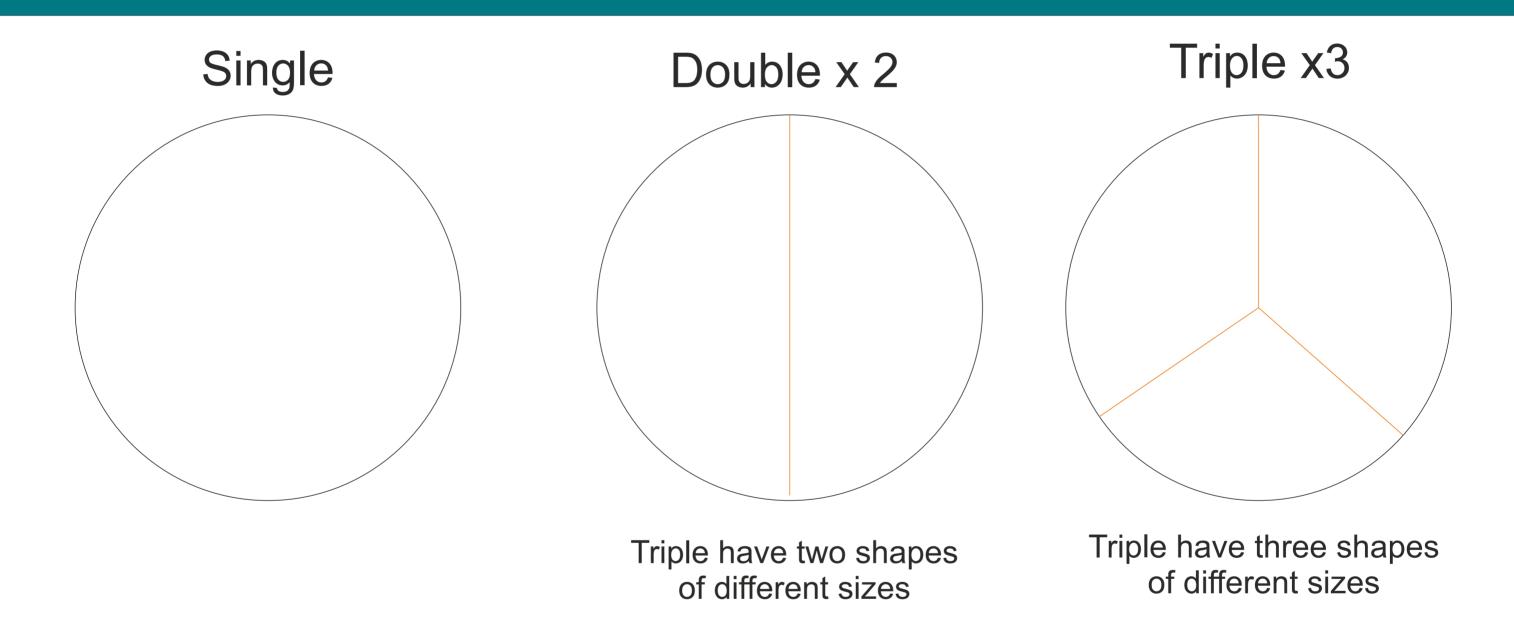

### Sponge-Its sizes

Laser cut sponges designed by RACHEL BYASS



### Sponge-Its layouts





### Sponge-Its christmas

Laser cut sponges designed by RACHEL BYASS





## Sponge-Its Halloween

Laser cut sponges designed by RACHEL BYASS





## Sponge-Its Insects

Laser cut sponges designed by RACHEL BYASS



### Sponge-Its Animals

Laser cut sponges designed by RACHEL BYASS



### Sponge-Its Flowers

Laser cut sponges designed by RACHEL BYASS



### Sponge-Its Birds

Laser cut sponges designed by RACHEL BYASS



### Sponge-Its Leaves

Laser cut sponges designed by RACHEL BYASS



## Sponge-Its sealife

Laser cut sponges designed by RACHEL BYASS





### Sponge-Its shapes

Laser cut sponges designed by RACHEL BYASS



# Sponge-Its Mystical

Laser cut sponges designed by RACHEL BYASS