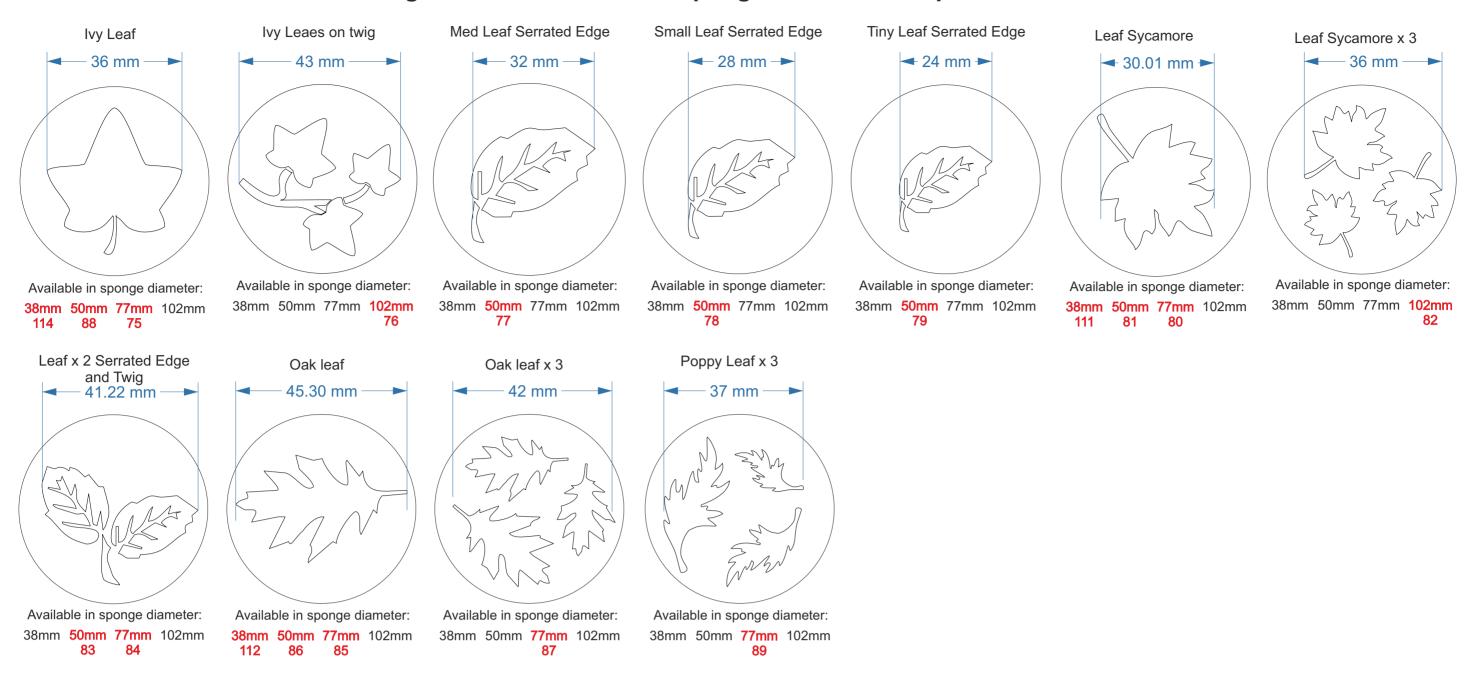

### Sponge-Its sizes

Laser cut sponges designed by RACHEL BYASS



### Sponge-Its layouts





### Sponge-Its christmas

Laser cut sponges designed by RACHEL BYASS





## Sponge-Its Halloween

Laser cut sponges designed by RACHEL BYASS





## Sponge-Its Insects

Laser cut sponges designed by RACHEL BYASS



### Sponge-Its Animals

Laser cut sponges designed by RACHEL BYASS



### Sponge-Its Flowers

Laser cut sponges designed by RACHEL BYASS



### Sponge-Its Birds

Laser cut sponges designed by RACHEL BYASS



### Sponge-Its Leaves

Laser cut sponges designed by RACHEL BYASS



## Sponge-Its sealife

Laser cut sponges designed by RACHEL BYASS





### Sponge-Its shapes

Laser cut sponges designed by RACHEL BYASS



# Sponge-Its Mystical

Laser cut sponges designed by RACHEL BYASS