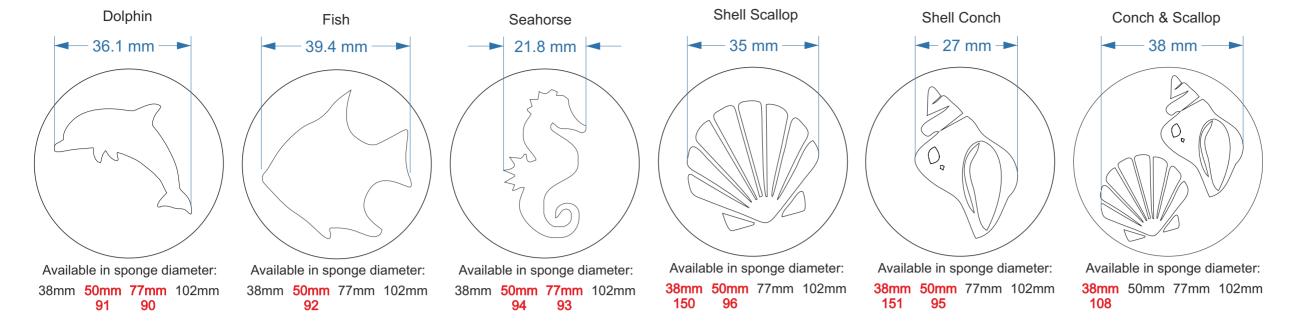

### Sponge-Its sizes

Laser cut sponges designed by RACHEL BYASS



### Sponge-Its layouts





### Sponge-Its christmas

Laser cut sponges designed by RACHEL BYASS





## Sponge-Its Halloween

Laser cut sponges designed by RACHEL BYASS





## Sponge-Its Insects

Laser cut sponges designed by RACHEL BYASS



### Sponge-Its Animals

Laser cut sponges designed by RACHEL BYASS



### Sponge-Its Flowers

Laser cut sponges designed by RACHEL BYASS



### Sponge-Its Birds

Laser cut sponges designed by RACHEL BYASS



### Sponge-Its Leaves

Laser cut sponges designed by RACHEL BYASS



## Sponge-Its sealife

Laser cut sponges designed by RACHEL BYASS





### Sponge-Its shapes

Laser cut sponges designed by RACHEL BYASS



# Sponge-Its Mystical

Laser cut sponges designed by RACHEL BYASS