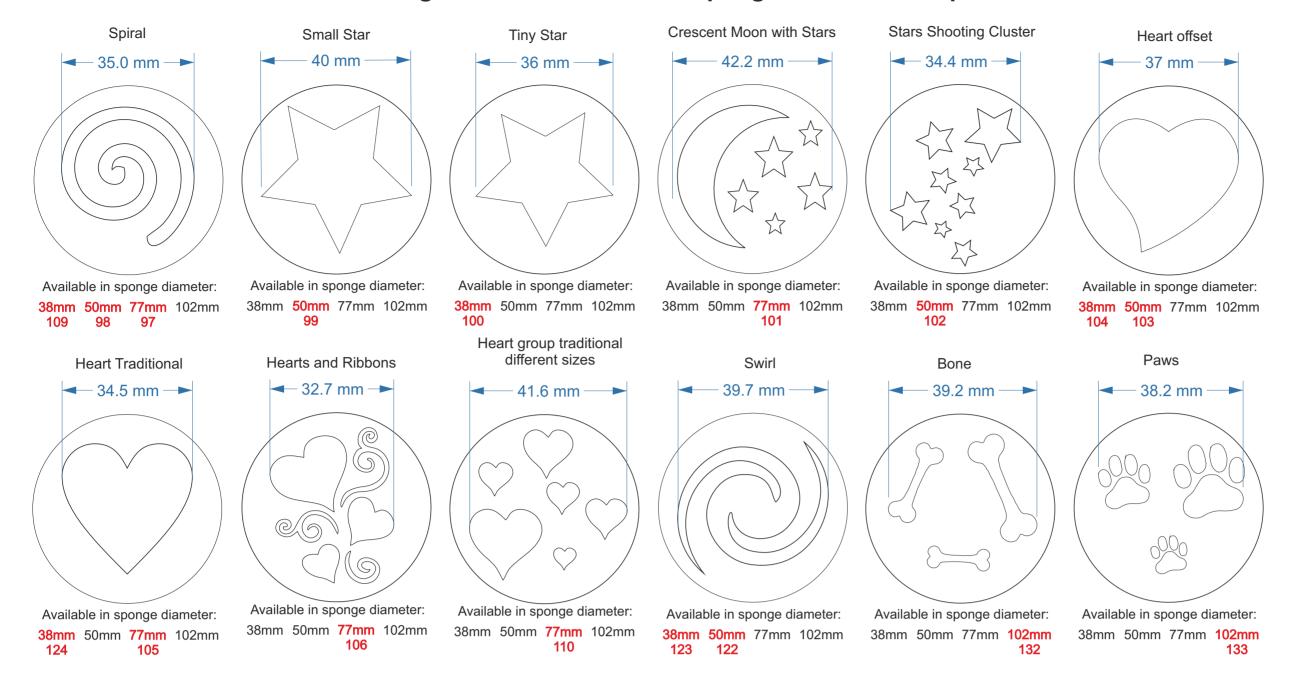

### Sponge-Its sizes

Laser cut sponges designed by RACHEL BYASS



### Sponge-Its layouts





### Sponge-Its christmas

Laser cut sponges designed by RACHEL BYASS





## Sponge-Its Halloween

Laser cut sponges designed by RACHEL BYASS





## Sponge-Its Insects

Laser cut sponges designed by RACHEL BYASS



### Sponge-Its Animals

Laser cut sponges designed by RACHEL BYASS



### Sponge-Its Flowers

Laser cut sponges designed by RACHEL BYASS



### Sponge-Its Birds

Laser cut sponges designed by RACHEL BYASS



### Sponge-Its Leaves

Laser cut sponges designed by RACHEL BYASS



## Sponge-Its sealife

Laser cut sponges designed by RACHEL BYASS





### Sponge-Its shapes

Laser cut sponges designed by RACHEL BYASS



# Sponge-Its Mystical

Laser cut sponges designed by RACHEL BYASS