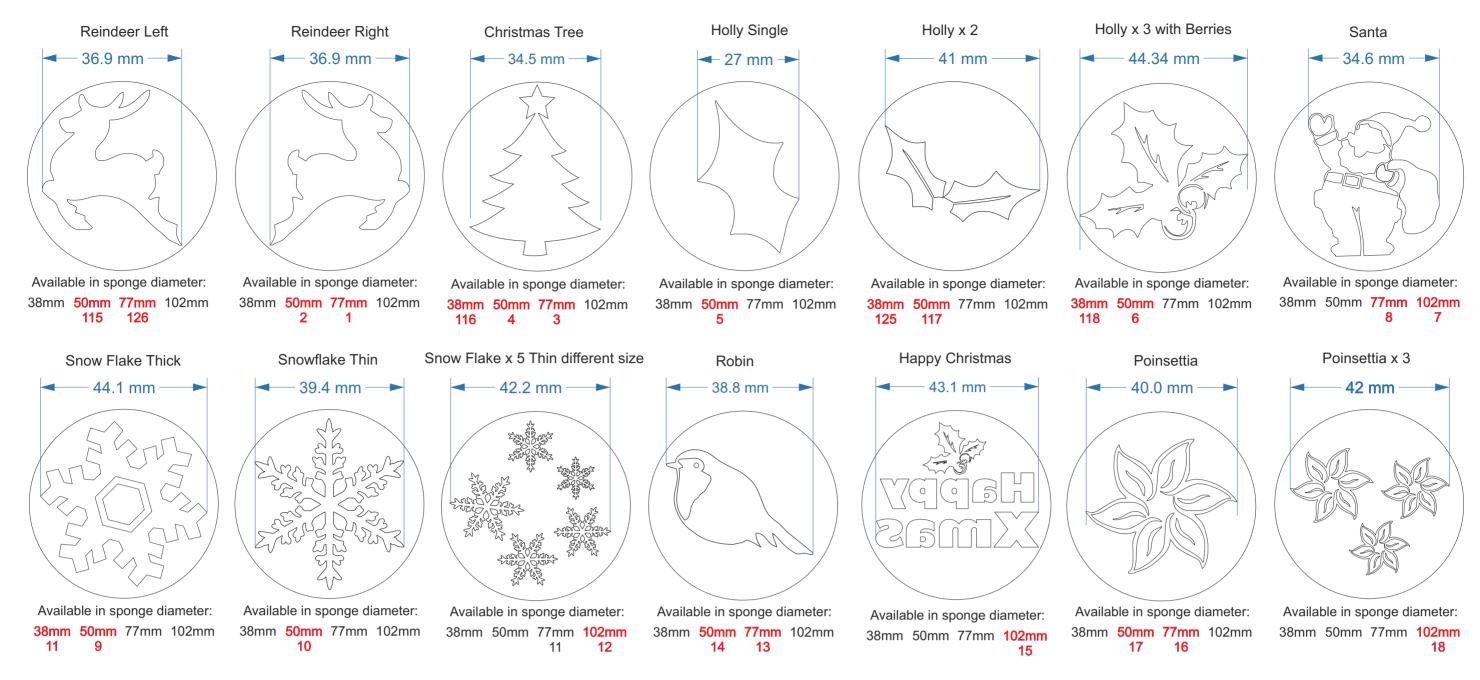

### Sponge-Its sizes

Laser cut sponges designed by RACHEL BYASS



### Sponge-Its layouts





### Sponge-Its christmas

Laser cut sponges designed by RACHEL BYASS





## Sponge-Its Halloween

Laser cut sponges designed by RACHEL BYASS





## Sponge-Its Insects

Laser cut sponges designed by RACHEL BYASS



### Sponge-Its Animals

Laser cut sponges designed by RACHEL BYASS



### Sponge-Its Flowers

Laser cut sponges designed by RACHEL BYASS



### Sponge-Its Birds

Laser cut sponges designed by RACHEL BYASS



### Sponge-Its Leaves

Laser cut sponges designed by RACHEL BYASS



## Sponge-Its sealife

Laser cut sponges designed by RACHEL BYASS





### Sponge-Its shapes

Laser cut sponges designed by RACHEL BYASS



# Sponge-Its Mystical

Laser cut sponges designed by RACHEL BYASS