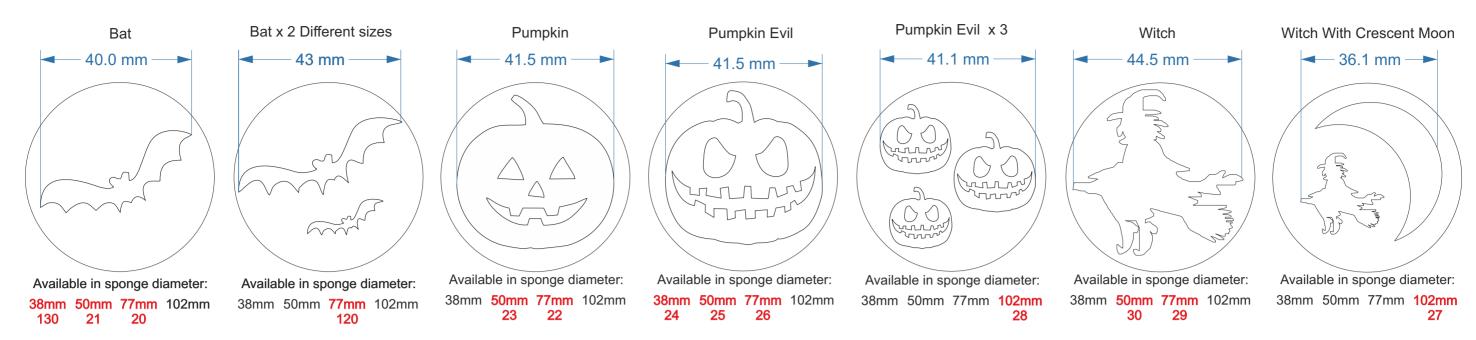

### Sponge-Its sizes

Laser cut sponges designed by RACHEL BYASS



### Sponge-Its layouts





### Sponge-Its christmas

Laser cut sponges designed by RACHEL BYASS





## Sponge-Its Halloween

Laser cut sponges designed by RACHEL BYASS





## Sponge-Its Insects

Laser cut sponges designed by RACHEL BYASS



### Sponge-Its Animals

Laser cut sponges designed by RACHEL BYASS



### Sponge-Its Flowers

Laser cut sponges designed by RACHEL BYASS



### Sponge-Its Birds

Laser cut sponges designed by RACHEL BYASS



### Sponge-Its Leaves

Laser cut sponges designed by RACHEL BYASS



## Sponge-Its sealife

Laser cut sponges designed by RACHEL BYASS





### Sponge-Its shapes

Laser cut sponges designed by RACHEL BYASS



# Sponge-Its Mystical

Laser cut sponges designed by RACHEL BYASS