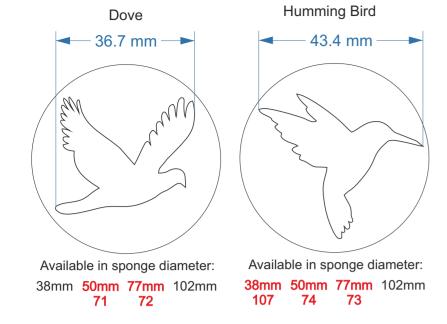

### Sponge-Its sizes

Laser cut sponges designed by RACHEL BYASS



### Sponge-Its layouts





### Sponge-Its christmas

Laser cut sponges designed by RACHEL BYASS





## Sponge-Its Halloween

Laser cut sponges designed by RACHEL BYASS





## Sponge-Its Insects

Laser cut sponges designed by RACHEL BYASS



### Sponge-Its Animals

Laser cut sponges designed by RACHEL BYASS



### Sponge-Its Flowers

Laser cut sponges designed by RACHEL BYASS



### Sponge-Its Birds

Laser cut sponges designed by RACHEL BYASS



### Sponge-Its Leaves

Laser cut sponges designed by RACHEL BYASS



## Sponge-Its sealife

Laser cut sponges designed by RACHEL BYASS





### Sponge-Its shapes

Laser cut sponges designed by RACHEL BYASS



# Sponge-Its Mystical

Laser cut sponges designed by RACHEL BYASS