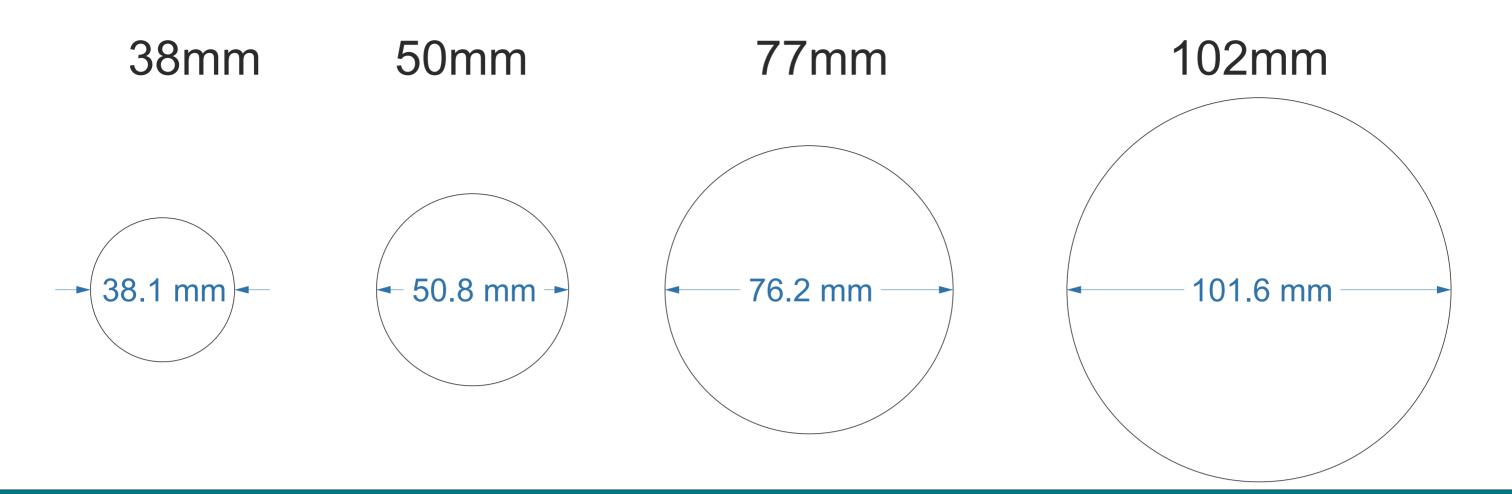

### Sponge-Its sizes

Laser cut sponges designed by RACHEL BYASS



### Sponge-Its layouts





### Sponge-Its christmas

Laser cut sponges designed by RACHEL BYASS





## Sponge-Its Halloween

Laser cut sponges designed by RACHEL BYASS





## Sponge-Its Insects

Laser cut sponges designed by RACHEL BYASS



### Sponge-Its Animals

Laser cut sponges designed by RACHEL BYASS



### Sponge-Its Flowers

Laser cut sponges designed by RACHEL BYASS



### Sponge-Its Birds

Laser cut sponges designed by RACHEL BYASS



### Sponge-Its Leaves

Laser cut sponges designed by RACHEL BYASS



## Sponge-Its sealife

Laser cut sponges designed by RACHEL BYASS





### Sponge-Its shapes

Laser cut sponges designed by RACHEL BYASS



# Sponge-Its Mystical

Laser cut sponges designed by RACHEL BYASS