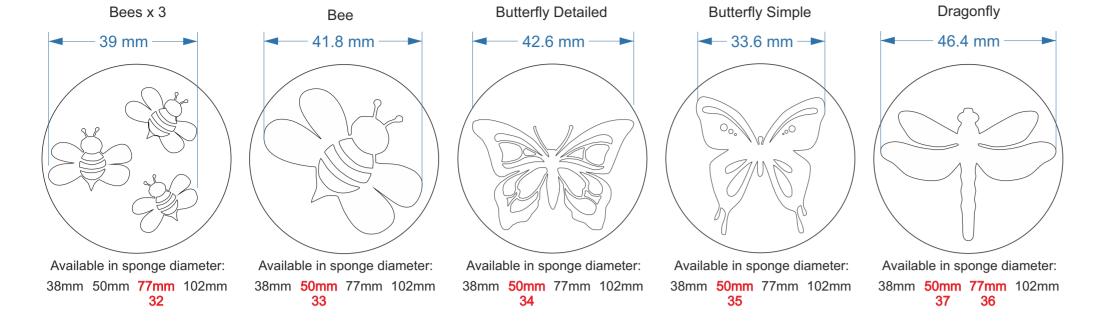

### Sponge-Its sizes

Laser cut sponges designed by RACHEL BYASS



### Sponge-Its layouts





### Sponge-Its christmas

Laser cut sponges designed by RACHEL BYASS





## Sponge-Its Halloween

Laser cut sponges designed by RACHEL BYASS





## Sponge-Its Insects

Laser cut sponges designed by RACHEL BYASS



### Sponge-Its Animals

Laser cut sponges designed by RACHEL BYASS



### Sponge-Its Flowers

Laser cut sponges designed by RACHEL BYASS



### Sponge-Its Birds

Laser cut sponges designed by RACHEL BYASS



### Sponge-Its Leaves

Laser cut sponges designed by RACHEL BYASS



## Sponge-Its sealife

Laser cut sponges designed by RACHEL BYASS





### Sponge-Its shapes

Laser cut sponges designed by RACHEL BYASS



# Sponge-Its Mystical

Laser cut sponges designed by RACHEL BYASS