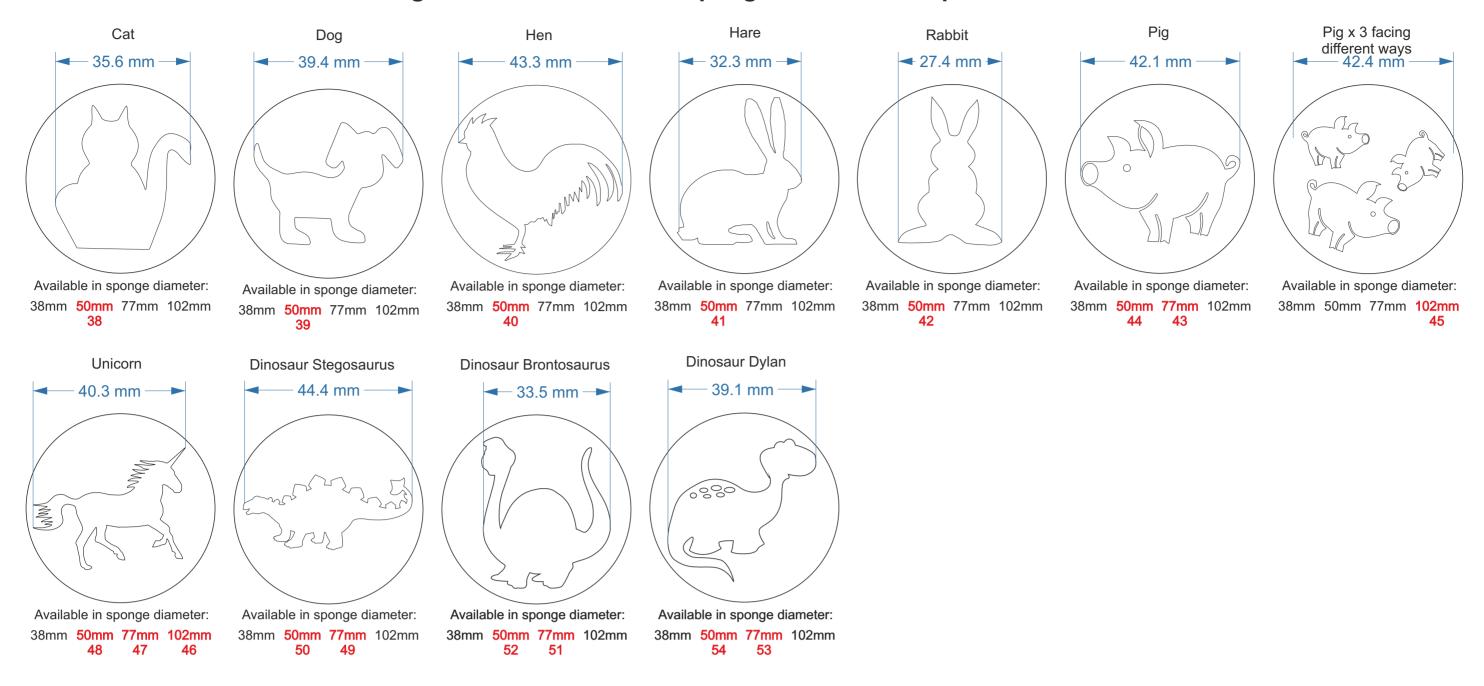

### Sponge-Its sizes

Laser cut sponges designed by RACHEL BYASS



### Sponge-Its layouts





### Sponge-Its christmas

Laser cut sponges designed by RACHEL BYASS





## Sponge-Its Halloween

Laser cut sponges designed by RACHEL BYASS





## Sponge-Its Insects

Laser cut sponges designed by RACHEL BYASS



### Sponge-Its Animals

Laser cut sponges designed by RACHEL BYASS



### Sponge-Its Flowers

Laser cut sponges designed by RACHEL BYASS



### Sponge-Its Birds

Laser cut sponges designed by RACHEL BYASS



### Sponge-Its Leaves

Laser cut sponges designed by RACHEL BYASS



## Sponge-Its sealife

Laser cut sponges designed by RACHEL BYASS





### Sponge-Its shapes

Laser cut sponges designed by RACHEL BYASS



# Sponge-Its Mystical

Laser cut sponges designed by RACHEL BYASS