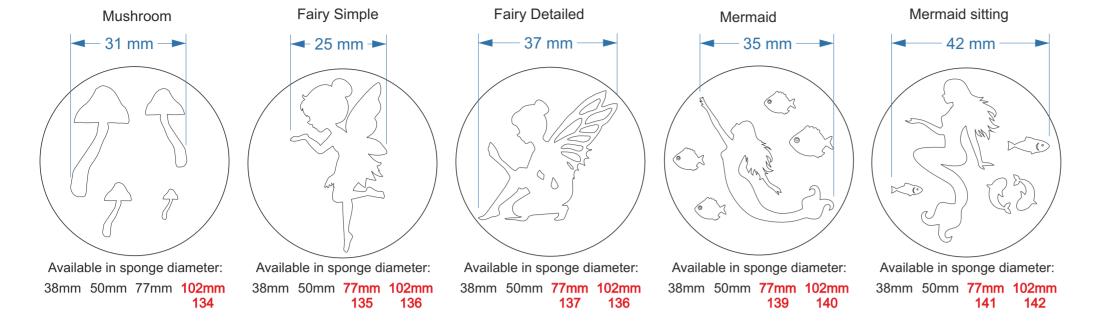

### Sponge-Its sizes

Laser cut sponges designed by RACHEL BYASS



### Sponge-Its layouts





### Sponge-Its christmas

Laser cut sponges designed by RACHEL BYASS





## Sponge-Its Halloween

Laser cut sponges designed by RACHEL BYASS





## Sponge-Its Insects

Laser cut sponges designed by RACHEL BYASS



### Sponge-Its Animals

Laser cut sponges designed by RACHEL BYASS



### Sponge-Its Flowers

Laser cut sponges designed by RACHEL BYASS



### Sponge-Its Birds

Laser cut sponges designed by RACHEL BYASS



### Sponge-Its Leaves

Laser cut sponges designed by RACHEL BYASS



## Sponge-Its sealife

Laser cut sponges designed by RACHEL BYASS





### Sponge-Its shapes

Laser cut sponges designed by RACHEL BYASS



# Sponge-Its Mystical

Laser cut sponges designed by RACHEL BYASS