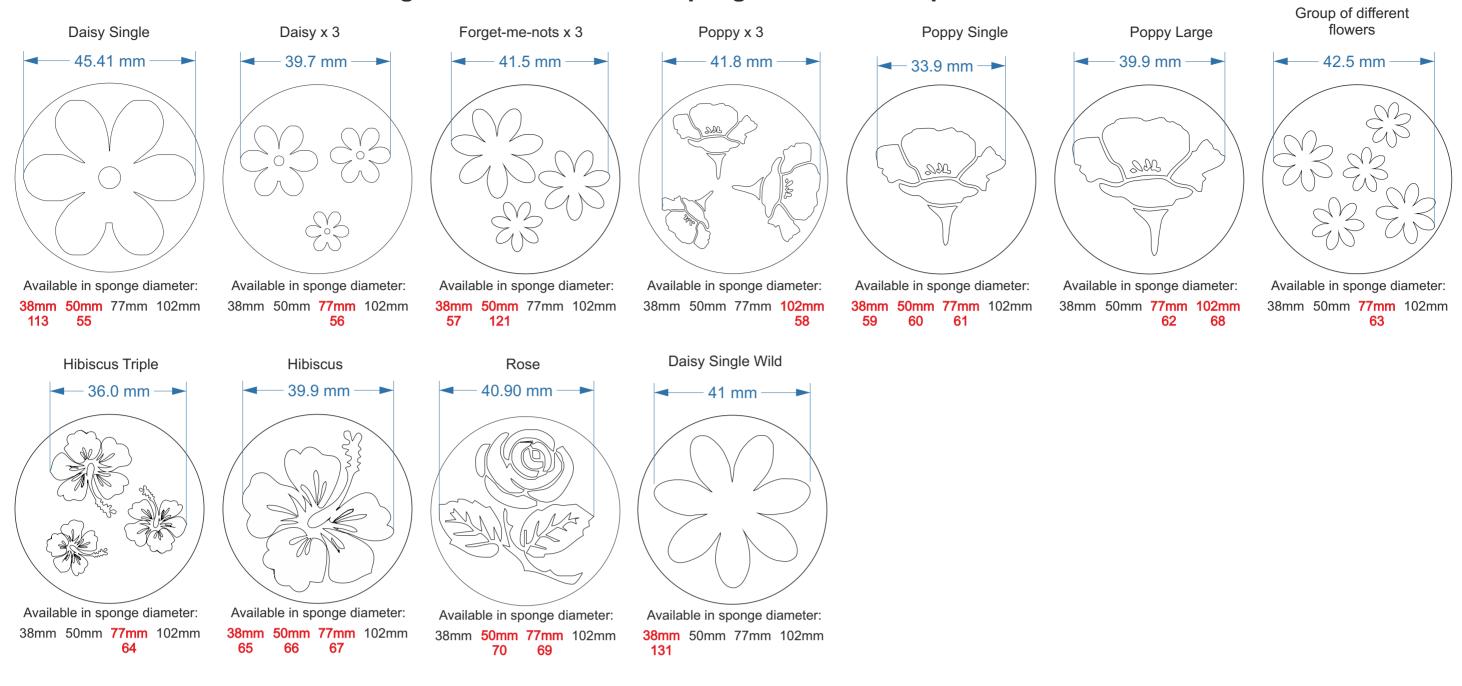

### Sponge-Its sizes

Laser cut sponges designed by RACHEL BYASS



### Sponge-Its layouts





### Sponge-Its christmas

Laser cut sponges designed by RACHEL BYASS





## Sponge-Its Halloween

Laser cut sponges designed by RACHEL BYASS





## Sponge-Its Insects

Laser cut sponges designed by RACHEL BYASS



### Sponge-Its Animals

Laser cut sponges designed by RACHEL BYASS



### Sponge-Its Flowers

Laser cut sponges designed by RACHEL BYASS



### Sponge-Its Birds

Laser cut sponges designed by RACHEL BYASS



### Sponge-Its Leaves

Laser cut sponges designed by RACHEL BYASS



## Sponge-Its sealife

Laser cut sponges designed by RACHEL BYASS





### Sponge-Its shapes

Laser cut sponges designed by RACHEL BYASS



# Sponge-Its Mystical

Laser cut sponges designed by RACHEL BYASS